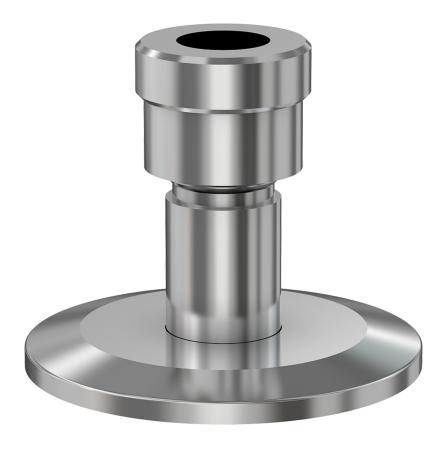

# ISO-KF to QD adapter NW-50 to 1" quick disconnect adapter

Part number: NW-50-1 QD

# ISO-KF to QD adapter

## NW-50 to 1" quick disconnect adapter

- Enables easy joining of two different flanges or fittings
- Most popular types & combinations listed
- Contact us at 800-824-4166 if you can't find exactly what you need

# Dimensions (in inches) Dim A 1.95" Dim C 0.875" Dim H-1 1"

#### **NW-50-1 QD**

| Parameters        | Specifications                     |
|-------------------|------------------------------------|
| Flange Size       | DN 50 ISO-KF                       |
| Adapter Type      | Quick Connect Adapter              |
| Fitting           | 1" QD Fitting                      |
| Flange Material   | 304 stainless                      |
| Fitting Material  | 316L stainless                     |
| Length            | 1.95"                              |
| Vacuum Range      | 1 · 10 <sup>-8</sup> mbar to 1 bar |
| Temperature Range | -20 °C to 150 °C                   |
| Weight            | 0.62 lbs                           |