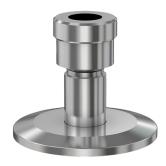

# ISO-KF to QD adapter NW-50 to 1" quick disconnect adapter

Part number: NW-50-1 QD

# ISO-KF to QD adapter

## NW-50 to 1" quick disconnect adapter

- Enables easy joining of two different flanges or fittings
- Most popular types & combinations listed
- Contact us at 800-824-4166 if you can't find exactly what you need

# Dimensions (in inches) Dim A 1.95" Dim C 0.875" Dim H-1 1"

#### **NW-50-1 QD**

| Parameters        | Specifications                     |
|-------------------|------------------------------------|
| Flange Size       | DN 50 ISO-KF                       |
| Adapter Type      | Quick Connect Adapter              |
| Fitting           | 1" QD Fitting                      |
| Flange Material   | 304 stainless                      |
| Fitting Material  | 316L stainless                     |
| Length            | 1.95"                              |
| Vacuum Range      | 1 · 10 <sup>-8</sup> mbar to 1 bar |
| Temperature Range | -20 °C to 150 °C                   |
| Weight            | 0.62 lbs                           |