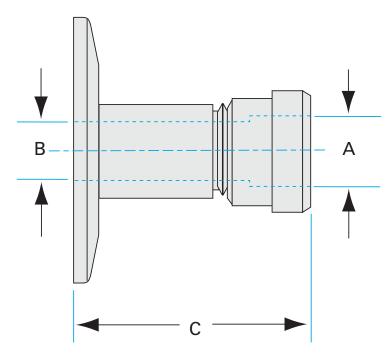

# Dimensions (in inches) Dim A 1.95" Dim C 0.875" Dim H-1 1"

#### **NW-50-1 QD**

| Parameters        | Specifications                     |
|-------------------|------------------------------------|
| Flange Size       | DN 50 ISO-KF                       |
| Adapter Type      | Quick Connect Adapter              |
| Fitting           | 1" QD Fitting                      |
| Flange Material   | 304 stainless                      |
| Fitting Material  | 316L stainless                     |
| Length            | 1.95"                              |
| Vacuum Range      | 1 · 10 <sup>-8</sup> mbar to 1 bar |
| Temperature Range | -20 °C to 150 °C                   |
| Weight            | 0.62 lbs                           |